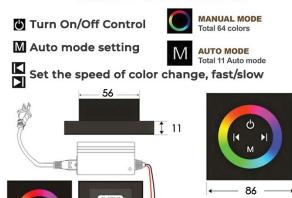

Shower Accessories Material: Brass

LED Light: Need to Connect Power

LED Light Color: 64 Color Shower Hose Length: 1.5M

AC: 100-265V 50/60Hz Music: Need Bluetooth

## **Touch Panel Control**

unit:mm

Product shown is only for installation display purpose

All dimensions and specifications are nominal and may vary. Use actual products for accuracy in critical situations.