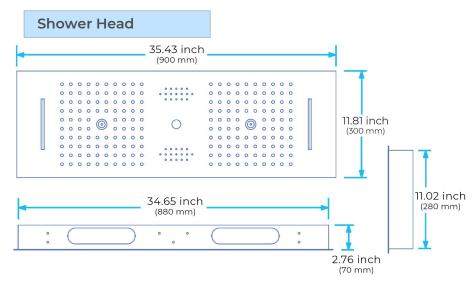

Shower Head Size: 900\*300 mm

Showerheads Install: Embedded Ceiling Mounted

Concealed Mixer Install: Wall-Mounted

LED Shower Head Functions: Rainfall, Waterfall, Mist,

Water Column

Water Pressure: 0.3 MPA

Water Flow: 16L/min~28L/min

## **Touch Panel Control**

unit:mm

Product shown is only for installation display purpose

All dimensions and specifications are nominal and may vary. Use actual products for accuracy in critical situations.