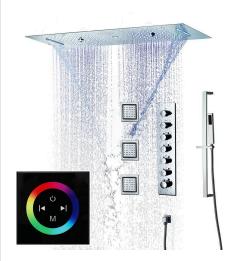

## THERMOSTATIC CHROME LED TOUCH PANEL CONTROLLED RECESSED CEILING MOUNT MUSICAL RAINFALL WATERFALL SHOWER SYSTEM WITH JETTED BODY SPRAYS AND HAND SHOWER SPECIFICATIONS

Shower Panel / Hose Material: 304 Stainless Steel

Shower Head Size: 900\*300 mm

Showerheads Install: Embedded Ceiling Mounted

Concealed Mixer Install: Wall-Mounted

LED Shower Head Functions: Rainfall, Waterfall, Mist,

Water Column

Water Pressure: 0.3 MPA

Water Flow: 16L/min~28L/min

Shower Accessories Material: Brass

LED Light: Need to Connect Power

LED Light Color: 64 Color Shower Hose Length: 1.5M

AC: 100-265V 50/60Hz Music: Need Bluetooth