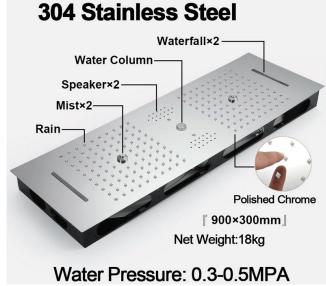

## THERMOSTATIC CHROME LED TOUCH PANEL CONTROLLED RECESSED CEILING MOUNT MUSICAL RAINFALL WATERFALL SHOWER SYSTEM WITH JETTED BODY SPRAYS AND HAND SHOWER SPECIFICATIONS

Shower Panel / Hose Material: 304 Stainless Steel

Shower Head Size: 900\*300 mm

Showerheads Install: Embedded Ceiling Mounted

Concealed Mixer Install: Wall-Mounted

LED Shower Head Functions: Rainfall, Waterfall, Mist,

Water Column

Water Pressure: 0.3 MPA

Water Flow: 16L/min~28L/min